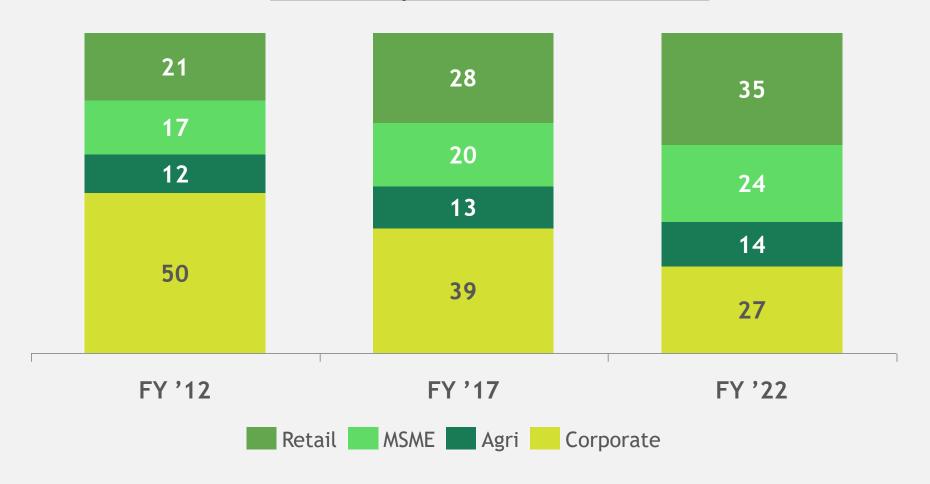

#### Indian corporate banks' share in lending shrinking

#### Revenue pool from advances %