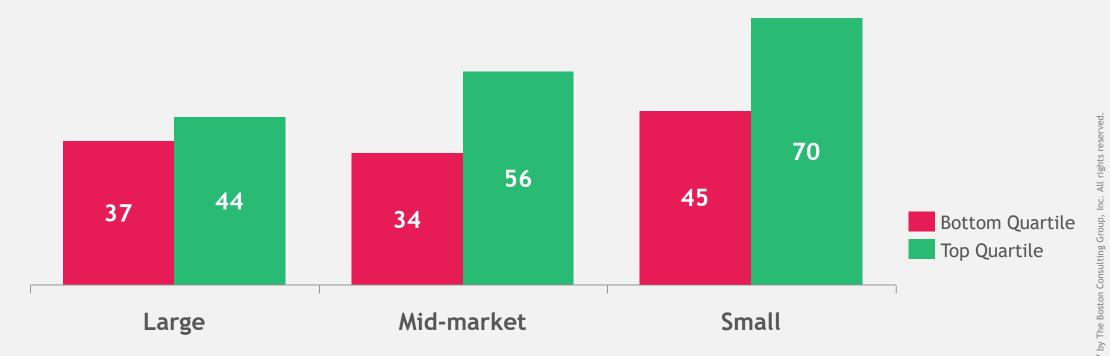

#### Transaction banking champions win over the long term

Revenue mix for top and bottom-performing corporate banking divisions by profitability —•
 (% Revenue from non-lending products)