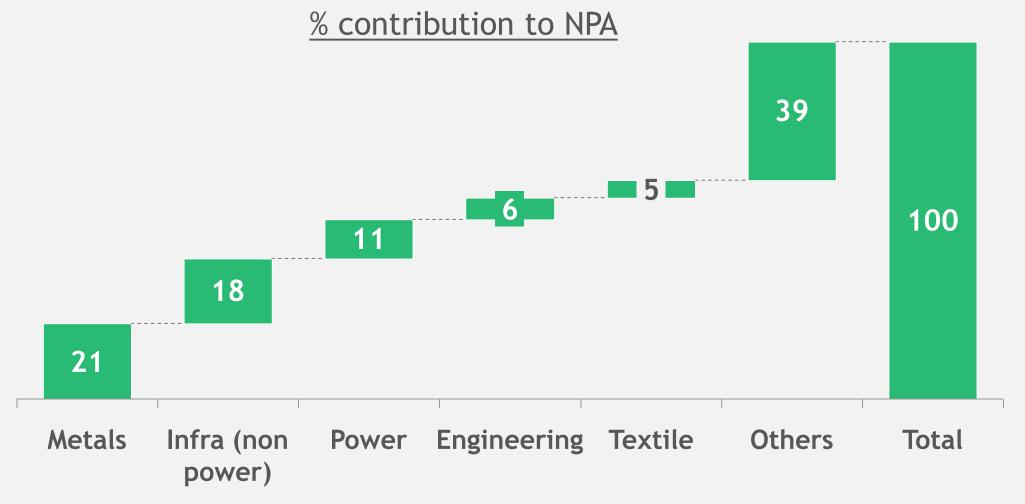

## BCG THE BOSTON CONSULTING GROUP

### The New Corporate Bank

Evolution of the approach to financing, risk management and credit





# ight © 2017 by The Boston Consulting Group. Inc. All rights reserv

#### Indian corporate banks' share in lending shrinking

#### Revenue pool from advances %



#### NPAs are increasing





<sup>1.</sup> Commercial loans classified into various segments basis ticket size of loan amount disbursed, Mid 25cr-100cr, Large >100 cr.

<sup>2.</sup> Stated credit exposure is fund based; source: TU CIBIL

# ight © 2017 by The Boston Consulting Group. Inc. All rights rese

### Metals, infra and power account for 50% of total stressed assets



#### Even globally, corporate banks are struggling

Three-year economic profit trends of corporate banking divisions globally, 2014-2017



#### Indian corporates are increasingly tapping bond market

#### % of incremental financing during the year



Source: FIBAC and Bloomberg data

#### Transaction banking champions win over the long term

Revenue mix for top and bottom-performing corporate banking divisions by profitability —•
 (% Revenue from non-lending products)



#### Digitization of corporate journeys is key to unlock value

30%+

Corporates are not satisfied with the level of digital services provided by their primary corporate bank<sup>1</sup>

60-80%

TAT reduction in key corporate banking process via digitization<sup>2</sup>

20-30%

Improvement in bank efficiency from E2E