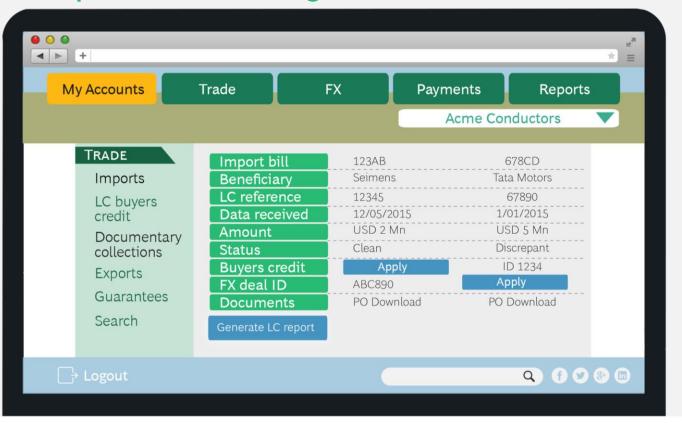

20-30%

Improvement in bank efficiency from E2E digitization<sup>2</sup>

**Exemple: End to end digitization of Trade Finance** 