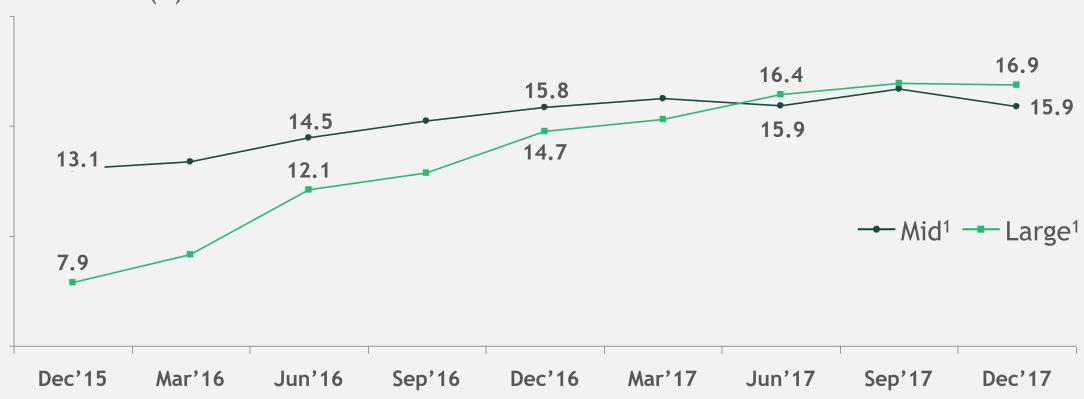

#### NPAs are increasing

<sup>1.</sup> Commercial loans classified into various segments basis ticket size of loan amount disbursed, Mid 25cr-100cr, Large >100 cr.

<sup>2.</sup> Stated credit exposure is fund based; source: TU CIBIL