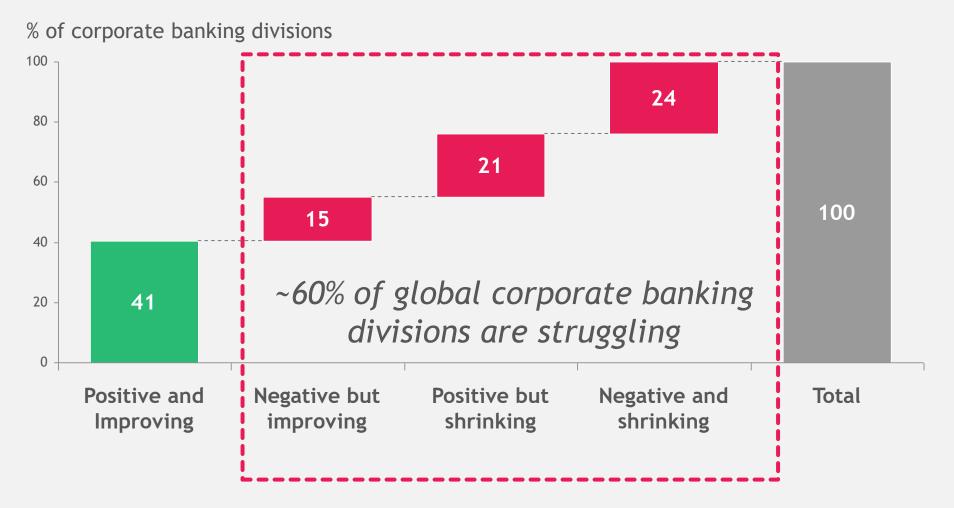

#### Even globally, corporate banks are struggling

Three-year economic profit trends of corporate banking divisions globally, 2014-2017