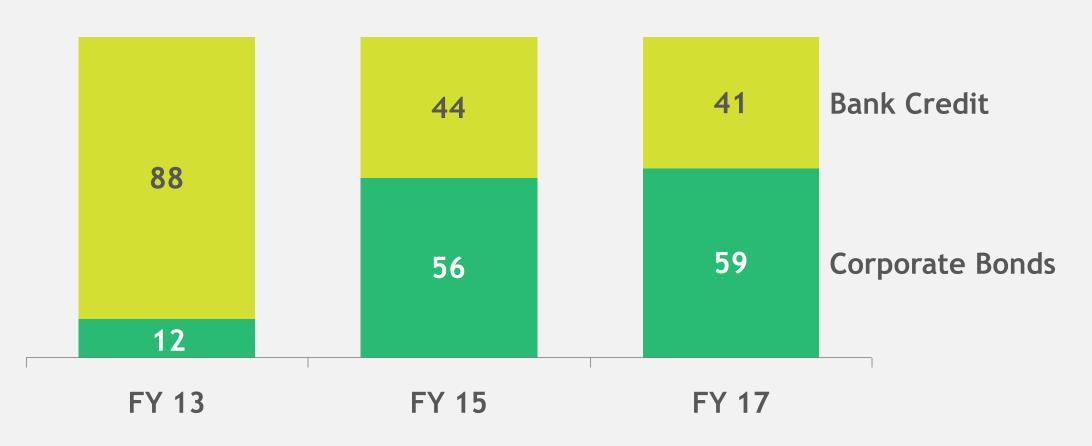

#### Indian corporates are increasingly tapping bond market

#### % of incremental financing during the year

Source: FIBAC and Bloomberg data